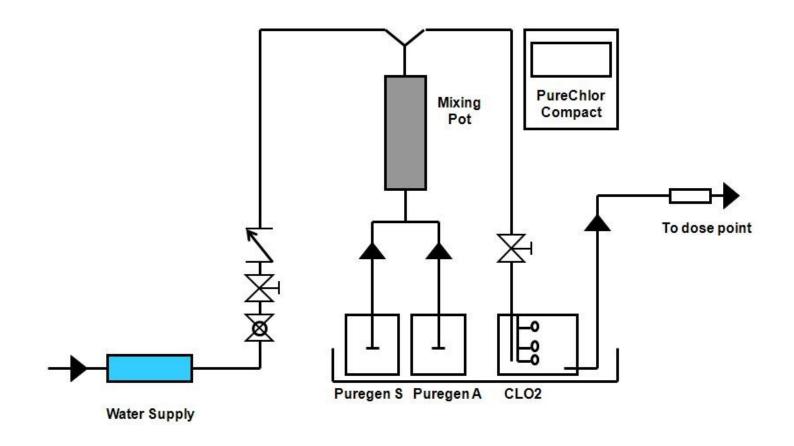

## **Chlorine Dioxide - A Powerful Disinfectant**

Chlorine Dioxide is ideal for the treatment of onsite water. This system will continuously dose the break tank with trace levels of chlorine dioxide to control the feed levels of bacteria.

- Reduces bacteria levels guickly and effectively over a wide range of pH
- Efficient low chemical usage
- Robust, built on proven technology
- Compact system 1120mm 1320mm (w)\* x 520mm (d) x 1750mm (h)
- Easy to install
- Fully automated proportional dosing
- Simple to maintain
- PLC Control including chemical flow monitors
- Treats different water supplies through multiple POU facility.