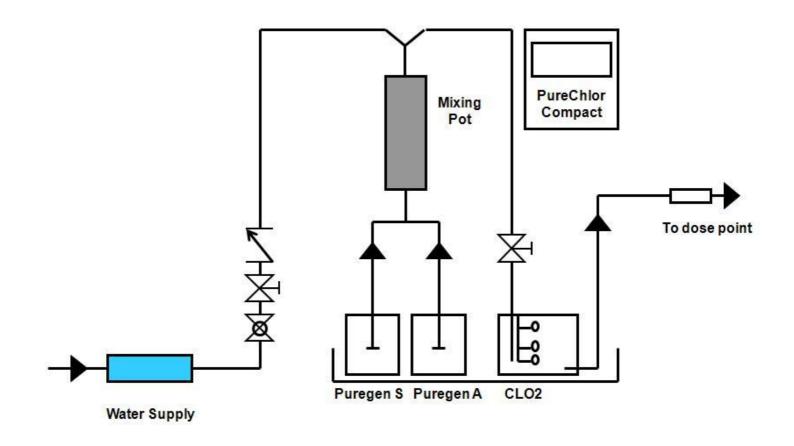

## PureChlor Compact



## **Chlorine Dioxide - A Powerful Disinfectant**

Chlorine Dioxide is ideal for the treatment of onsite water. This system will continuously dose the break tank with trace levels of chlorine dioxide to control the feed levels of bacteria.

- Reduces bacteria levels quickly and effectively over a wide range of pH
- Efficient low chemical usage
- Robust, built on proven technology
- Compact system 1120mm 1320mm (w)\* x 520mm (d) x 1750mm (h)
- Easy to install
- Fully automated proportional dosing
- Simple to maintain
- PLC Control including chemical flow monitors
- Treats different water supplies through multiple POU facility.

<sup>\*</sup>Options available: Internal or external storage tanks

## Flow Diagram



## **Technical Specification**

| Capacity           | 0.5m <sup>3</sup> / hr – 200m <sup>3</sup> /hr @ 1ppm CIO2                      |
|--------------------|---------------------------------------------------------------------------------|
| Power Requirements | 240 Volts 13 or 32 AMP switch fuse (depending on chosen options)                |
| Dimensions         | 120 - 1320mm (w) x 520mm (d) x<br>1750mm (H)                                    |
| Water Supply       | 2 - 6 bar<br>Ideally softened or RO treated but<br>can treat towns mains supply |



Envirogen Water Technologies Charwell House, Cheddar Business Park Wedmore Road Somerset, BS27 3EB Tel: +44 (0) 1934 741782 E: info@ envirogengroup.com www.envirogenwater.com





Fluxa Filtri S.p.A Viale De GASPERI,88/B 20017, Mazzo di R